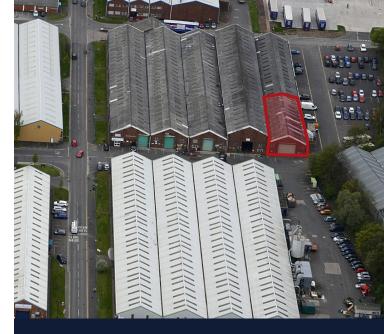

Building 22 Unit 5, The Pensnett Estate, Kingswinford, West Midlands, DY6 7TU

• 24 Hour CCTV Estate Security • Close to Estate Entrance 2 • Truss roof end of terrace Bay

**Building 22 Unit 5, The Pensnett Estate, Kingswinford, West Midlands, DY6 7TU** 

#### Location - DY6 7TU

Situated in the heart of the West Midlands on the well established Multipark Pensnett, which is a secure business centre of some 185 acres, on the outskirts of Dudley. The Estate is serviced on the south side by the A4101 Dudley Road and on the north side by the B4175 Stallings Lane, and is conveniently placed for easy access to the M5 and the M6 Motorways and the main rail links.