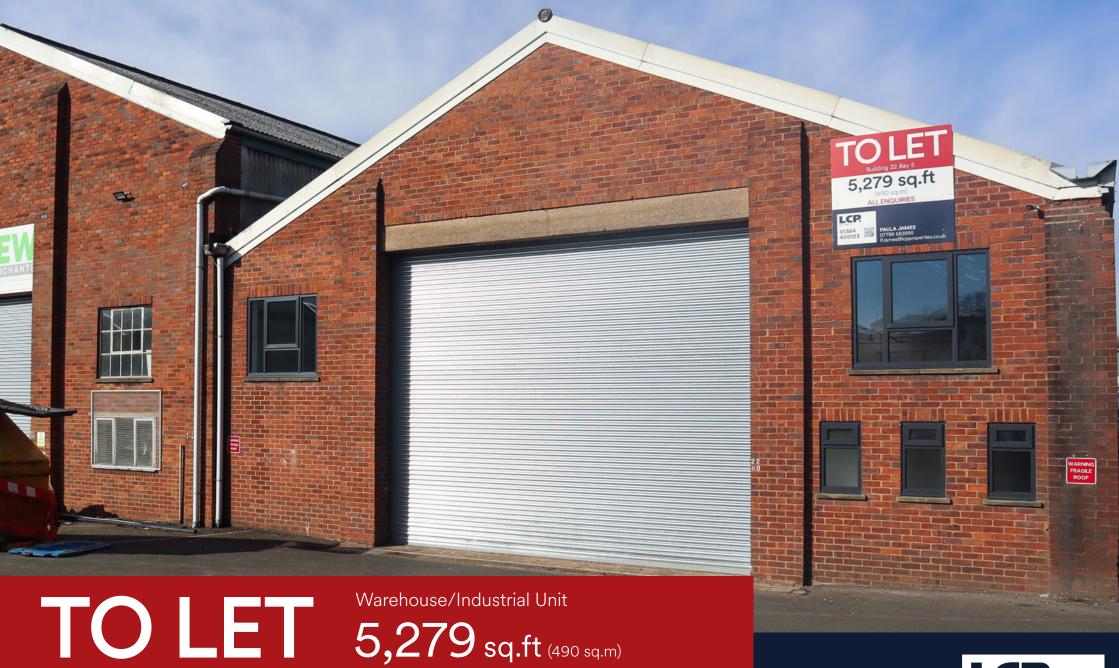

Building 22 Unit 5, The Pensnett Estate, Kingswinford, West Midlands, DY6 7TU

• 24 Hour CCTV Estate Security • Close to Estate Entrance 2 • Truss roof end of terrace Bay

**Building 22 Unit 5, The Pensnett Estate, Kingswinford, West Midlands, DY6 7TU** 

# Building 22 Unit 5, The Pensnett Estate, Kingswinford, West Midlands, DY6 7TU

Areas (Approx. Gross Internal)

| Warehouse | 5,279 sq.rt | (490.4 sq.m) |
|-----------|-------------|--------------|
| TOTAL     |             | (490.4 sq.m) |

# Description

- Truss roof with eaves of 4.8m (15.7 ft)
- LED factory lighting
- 3 x full height roller shutter door
- 2 x 3.64m x 4.18m
- 1 x 6.08m x 4.78m
- Toilet facilities