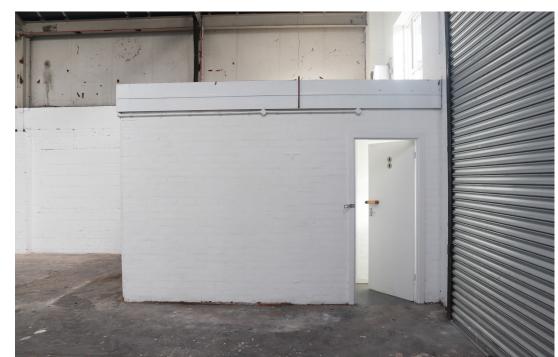

Building 22 Unit 5, The Pensnett Estate, Kingswinford, West Midlands, DY6 7TU

• 24 Hour CCTV Estate Security • Close to Estate Entrance 2 • Truss roof end of terrace Bay

**Building 22 Unit 5, The Pensnett Estate, Kingswinford, West Midlands, DY6 7TU** 

# Description

- Truss roof with eaves of 4.8m (15.7 ft)
- LED factory lighting
- 3 x full height roller shutter door
- 2 x 3.64m x 4.18m
- 1 x 6.08m x 4.78m
- Toilet facilities