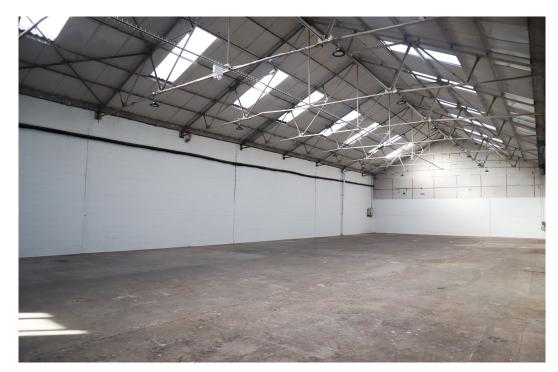

# Description

- Truss roof with eaves of 4.8m (15.7 ft)
- LED factory lighting
- 3 x full height roller shutter door
- 2 x 3.64m x 4.18m
- 1 x 6.08m x 4.78m
- Toilet facilities