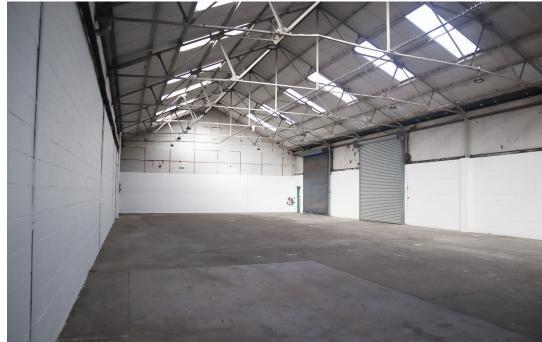

# Description

- Truss roof with eaves of 4.8m (15.7 ft)
- LED factory lighting
- 3 x full height roller shutter door
- 2 x 3.64m x 4.18m
- 1 x 6.08m x 4.78m
- Toilet facilities