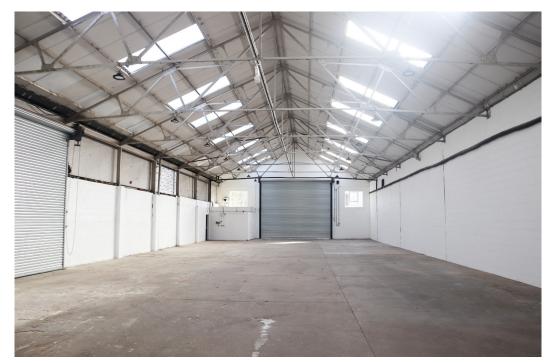

# Description

- Truss roof with eaves of 4.8m (15.7 ft)
- LED factory lighting
- 3 x full height roller shutter door
- 2 x 3.64m x 4.18m
- 1 x 6.08m x 4.78m
- Toilet facilities