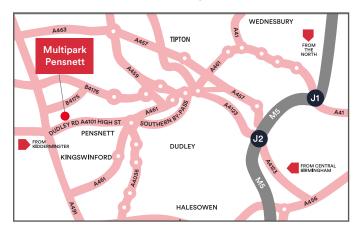

#### Location - DY6 7TU

Situated in the heart of the West Midlands on the well established Multipark Pensnett, which is a secure business centre of some 185 acres, on the outskirts of Dudley. The Estate is serviced on the south side by the A4101 Dudley Road and on the north side by the B4175 Stallings Lane, and is conveniently placed for easy access to the M5 and the M6 Motorways and the main rail links.

The town centre of Dudley is approximately 3 miles east, the Merry Hill Shopping Complex approximately 3 miles south and the centre of Kingswinford is within walking distance. A bus service regularly runs through the estate from both Dudley and Stourbridge, daily.